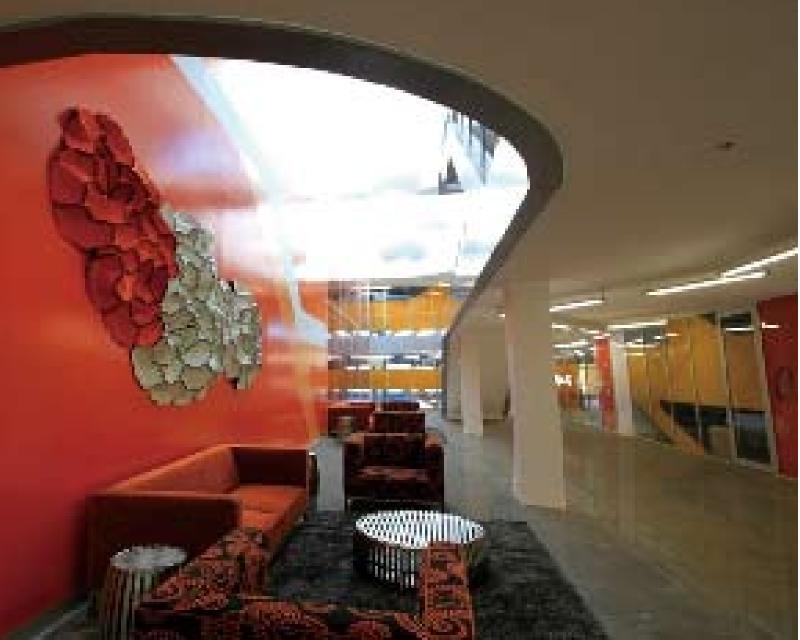

space to bring light into the building and create a central metal louvres that cast ever-changing shapes and shadows on The vibrant café and retail precinct on the ground floor will be street. The central void naturally illuminates the funky lounges, the facade are in keeping with the artistic precinct, which is an extension of the working environment. Over recent years avant-garde sculptures, metallic surfaces, frosted glass the hub of a thriving gallery and design scene. Danks Street has evolved into an epicentre of style, colour and walkways and twin tangerine glass conference room boxes. We used translucent signage graphics on all glass surfaces for a consistent design theme throughout.