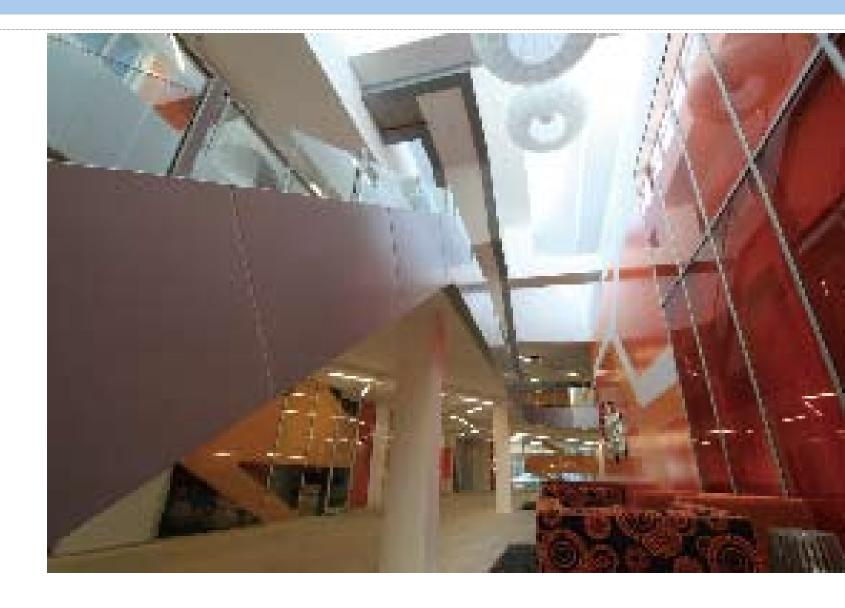

space to bring light into the building and create a central metal louvres that cast ever-changing shapes and shadows on The vibrant café and retail precinct on the ground floor will be street. The central void naturally illuminates the funky lounges, the facade are in keeping with the artistic precinct, which is an extension of the working environment. Over recent years avant-garde sculptures, metallic surfaces, frosted glass the hub of a thriving gallery and design scene. Danks Street has evolved into an epicentre of style, colour and walkways and twin tangerine glass conference room boxes. We used translucent signage graphics on all glass surfaces for a consistent design theme throughout.