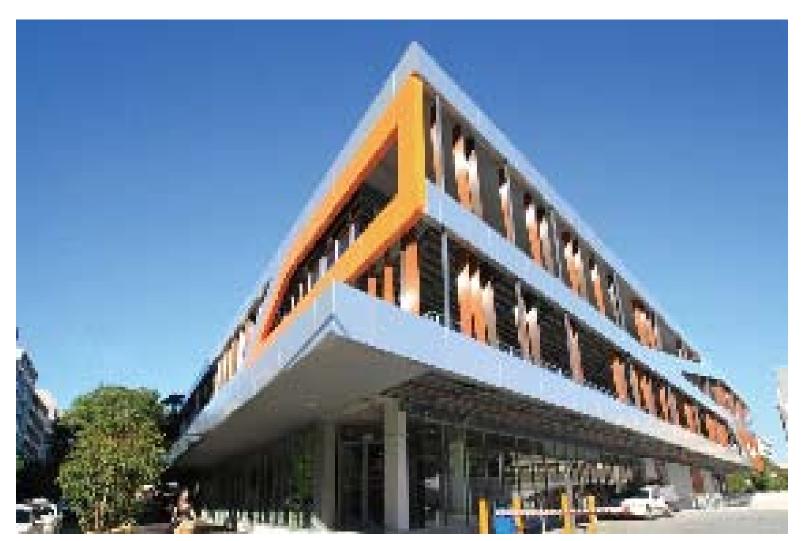

## **DANKS STREET OFFICES**

**ARCHITECTS**: TONY OWEN PARTNERS

LOCATION: Oceanic COUNTRY: Australia CITY: New South Wales PHOTOGRAPHER: / BUILDING SIZE: / DESIGN TIME: / COMPLETION:/

refurbishment of a 1960's concrete Valiant furniture warehouse. which are more like modular pods than offices. These versatile for the balconies and facades to create a distinctive identity. It is located in the former industrial area of Danks Street, which spaces have glass walls at the front and rear, polished concrete We explored the use of twisted metal panels for the sun has lately become a trendy hub for the designer commercial floors and private furnished balconies. set. The triple-frontage building contains 4,000sqm of office space over two levels, a supermarket and specialty retail stores Because the building is so deep, we created a central void The fluidity of its lines, bold swatches of colour and 'contorted' on the ground floor.

the café scene for the creativity set.

TOP sought to explore new territory in office design.

The building consists of smaller strata tenancies around shared We replaced the existing solid facades with full glazing and

space to bring light into the building and create a central metal louvres that cast ever-changing shapes and shadows on The vibrant café and retail precinct on the ground floor will be street. The central void naturally illuminates the funky lounges, the facade are in keeping with the artistic precinct, which is an extension of the working environment. Over recent years avant-garde sculptures, metallic surfaces, frosted glass the hub of a thriving gallery and design scene. Danks Street has evolved into an epicentre of style, colour and walkways and twin tangerine glass conference room boxes. We used translucent signage graphics on all glass surfaces for a consistent design theme throughout.

The new Danks & Bourke strata commercial building is a lounges, meeting rooms and other facilities. The strata suites balconies. We used the same fluid lines of the interior graphics louvers. These louvers change colour from different angles.