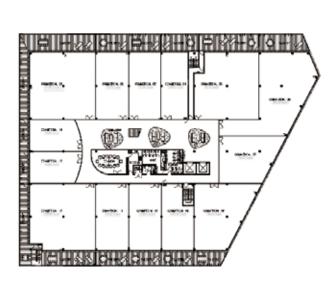

## **DANKS STREET OFFICES**

**ARCHITECTS**: TONY OWEN PARTNERS

LOCATION: Oceanic COUNTRY: Australia CITY: New South Wales PHOTOGRAPHER: / BUILDING SIZE: / DESIGN TIME: / COMPLETION:/

refurbishment of a 1960's concrete Valiant furniture warehouse. which are more like modular pods than offices. These versatile for the balconies and facades to create a distinctive identity. It is located in the former industrial area of Danks Street, which spaces have glass walls at the front and rear, polished concrete We explored the use of twisted metal panels for the sun has lately become a trendy hub for the designer commercial floors and private furnished balconies. set. The triple-frontage building contains 4,000sqm of office space over two levels, a supermarket and specialty retail stores Because the building is so deep, we created a central void The fluidity of its lines, bold swatches of colour and 'contorted' on the ground floor.

the café scene for the creativity set.

TOP sought to explore new territory in office design.

The building consists of smaller strata tenancies around shared We replaced the existing solid facades with full glazing and

The new Danks & Bourke strata commercial building is a lounges, meeting rooms and other facilities. The strata suites balconies. We used the same fluid lines of the interior graphics louvers. These louvers change colour from different angles.