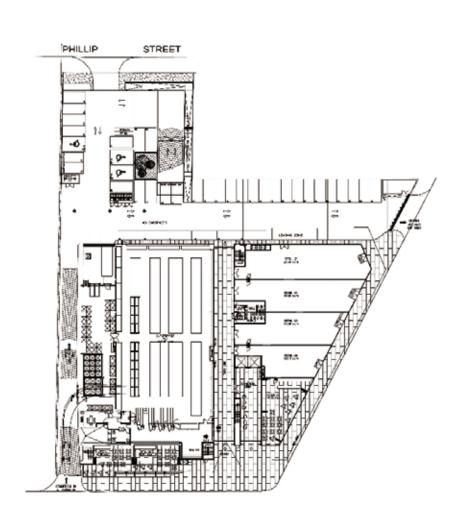

## **DANKS STREET OFFICES**

**ARCHITECTS**: TONY OWEN PARTNERS

LOCATION: Oceanic COUNTRY: Australia CITY: New South Wales PHOTOGRAPHER: / BUILDING SIZE: / DESIGN TIME: / COMPLETION:/

refurbishment of a 1960's concrete Valiant furniture warehouse. which are more like modular pods than offices. These versatile for the balconies and facades to create a distinctive identity. It is located in the former industrial area of Danks Street, which spaces have glass walls at the front and rear, polished concrete We explored the use of twisted metal panels for the sun has lately become a trendy hub for the designer commercial floors and private furnished balconies. set. The triple-frontage building contains 4,000sqm of office space over two levels, a supermarket and specialty retail stores Because the building is so deep, we created a central void The fluidity of its lines, bold swatches of colour and 'contorted' on the ground floor.

the café scene for the creativity set.

TOP sought to explore new territory in office design.

The building consists of smaller strata tenancies around shared We replaced the existing solid facades with full glazing and

space to bring light into the building and create a central metal louvres that cast ever-changing shapes and shadows on The vibrant café and retail precinct on the ground floor will be street. The central void naturally illuminates the funky lounges, the facade are in keeping with the artistic precinct, which is an extension of the working environment. Over recent years avant-garde sculptures, metallic surfaces, frosted glass the hub of a thriving gallery and design scene. Danks Street has evolved into an epicentre of style, colour and walkways and twin tangerine glass conference room boxes. We used translucent signage graphics on all glass surfaces for a consistent design theme throughout.

The new Danks & Bourke strata commercial building is a lounges, meeting rooms and other facilities. The strata suites balconies. We used the same fluid lines of the interior graphics louvers. These louvers change colour from different angles.