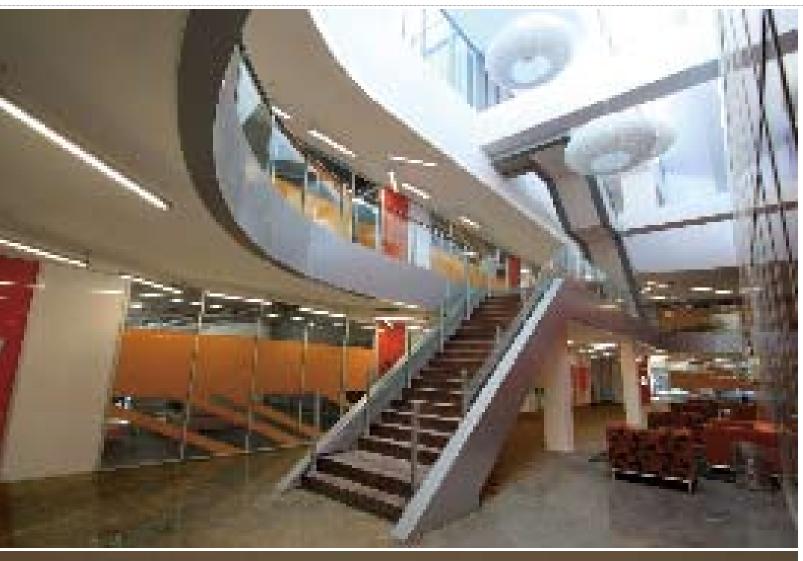

space to bring light into the building and create a central metal louvres that cast ever-changing shapes and shadows on The vibrant café and retail precinct on the ground floor will be street. The central void naturally illuminates the funky lounges, the facade are in keeping with the artistic precinct, which is an extension of the working environment. Over recent years avant-garde sculptures, metallic surfaces, frosted glass the hub of a thriving gallery and design scene. Danks Street has evolved into an epicentre of style, colour and walkways and twin tangerine glass conference room boxes. We used translucent signage graphics on all glass surfaces for a consistent design theme throughout.