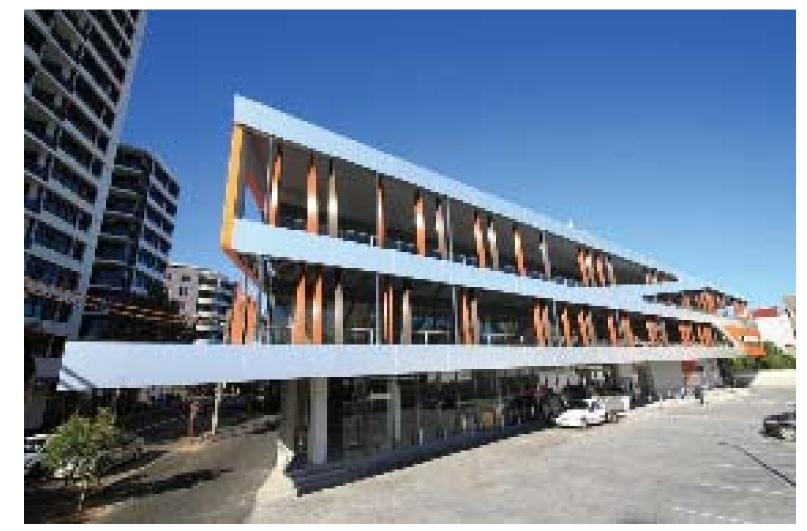

## **DANKS STREET OFFICES**

**ARCHITECTS**: TONY OWEN PARTNERS

LOCATION: Oceanic COUNTRY: Australia CITY: New South Wales PHOTOGRAPHER: / BUILDING SIZE: / DESIGN TIME: / COMPLETION:/

refurbishment of a 1960's concrete Valiant furniture warehouse. which are more like modular pods than offices. These versatile for the balconies and facades to create a distinctive identity. It is located in the former industrial area of Danks Street, which spaces have glass walls at the front and rear, polished concrete We explored the use of twisted metal panels for the sun has lately become a trendy hub for the designer commercial floors and private furnished balconies. set. The triple-frontage building contains 4,000sqm of office space over two levels, a supermarket and specialty retail stores Because the building is so deep, we created a central void The fluidity of its lines, bold swatches of colour and 'contorted' on the ground floor.

the café scene for the creativity set.

TOP sought to explore new territory in office design.

The building consists of smaller strata tenancies around shared We replaced the existing solid facades with full glazing and

The new Danks & Bourke strata commercial building is a lounges, meeting rooms and other facilities. The strata suites balconies. We used the same fluid lines of the interior graphics louvers. These louvers change colour from different angles.