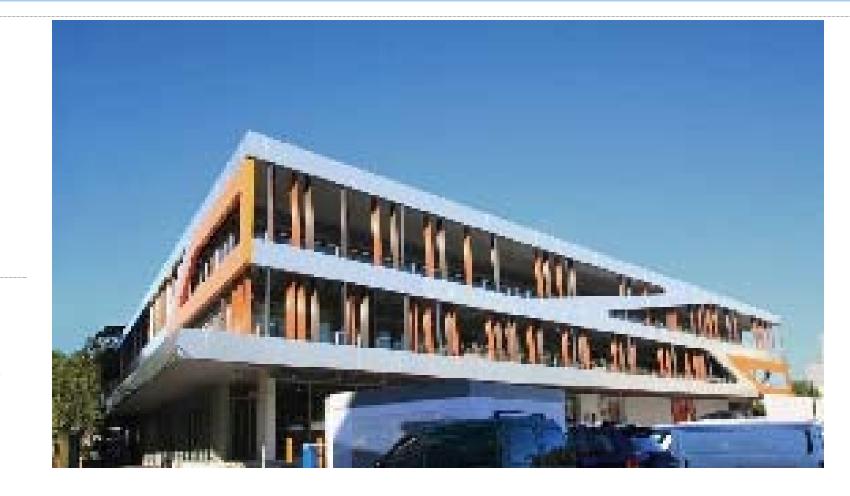

## **DANKS STREET OFFICES**

**ARCHITECTS**: TONY OWEN PARTNERS

LOCATION: Oceanic COUNTRY: Australia CITY: New South Wales PHOTOGRAPHER: / BUILDING SIZE: / DESIGN TIME: / COMPLETION:/

refurbishment of a 1960's concrete Valiant furniture warehouse. which are more like modular pods than offices. These versatile for the balconies and facades to create a distinctive identity. It is located in the former industrial area of Danks Street, which spaces have glass walls at the front and rear, polished concrete We explored the use of twisted metal panels for the sun has lately become a trendy hub for the designer commercial floors and private furnished balconies. set. The triple-frontage building contains 4,000sqm of office space over two levels, a supermarket and specialty retail stores Because the building is so deep, we created a central void The fluidity of its lines, bold swatches of colour and 'contorted' on the ground floor.

the café scene for the creativity set.

TOP sought to explore new territory in office design.

The building consists of smaller strata tenancies around shared We replaced the existing solid facades with full glazing and

space to bring light into the building and create a central metal louvres that cast ever-changing shapes and shadows on The vibrant café and retail precinct on the ground floor will be street. The central void naturally illuminates the funky lounges, the facade are in keeping with the artistic precinct, which is an extension of the working environment. Over recent years avant-garde sculptures, metallic surfaces, frosted glass the hub of a thriving gallery and design scene. Danks Street has evolved into an epicentre of style, colour and walkways and twin tangerine glass conference room boxes. We used translucent signage graphics on all glass surfaces for a consistent design theme throughout.

The new Danks & Bourke strata commercial building is a lounges, meeting rooms and other facilities. The strata suites balconies. We used the same fluid lines of the interior graphics louvers. These louvers change colour from different angles.