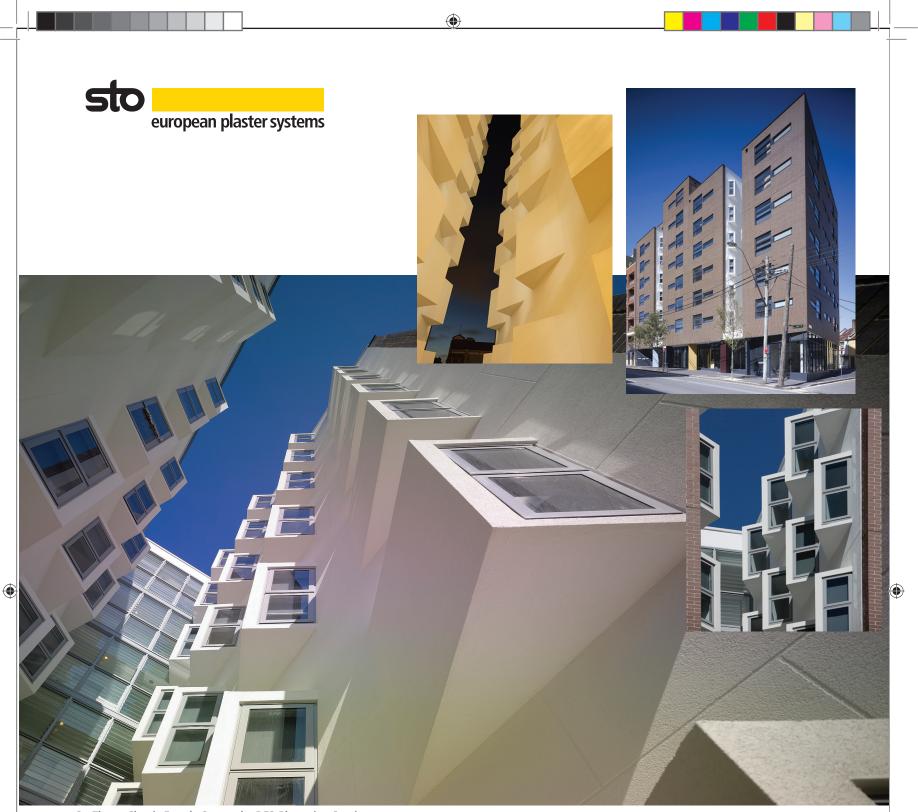

## **Boston University Sydney**

Building an urban campus to accommodate and educate students in a foreign city challenged the design team to construct a building environment containing multiple use of the sites natural light, ventilation and outlook while retaining student privacy.

With a site in the heart of Sydney's university precinct bordering three street frontages, four corridors were cut to the buildings core and 185 window notches created in the **StoTherm Classic Facade** by Sydney Sto Applicator DE3 Plastering Services